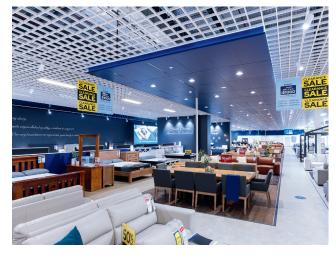

In the world of retail, creating a distinctive and appealing shopping environment is crucial. AMART Furniture, an established name in the industry, understands the importance of a unique brand identity in its stores. The recently opened AMART Furniture stores in Bathurst and Warrawong, both showcase a well-designed durlum bespoke metal ceiling.

Leveraging the knowledge acquired from the Bathurst store, the Warrawong AMART project, executed by DTR Projects, saw durlum elevating their offering by providing metal ceiling panels enhanced with light infill boxes. This not only ensured a flawless aesthetic by integrating seamlessly with the ceiling's design but also accommodated essential services such as lighting and the sprinkler system, showcasing their innovative approach and attention to detail.

For the Hervey Bay store we built on our installation knowledge again and on top of the lighting and services panel we developed a larger 400X200 panels that housed the AC unit which again improved the efficiency of installation and ensured a streamlined seamless aesthetic to the ceiling.