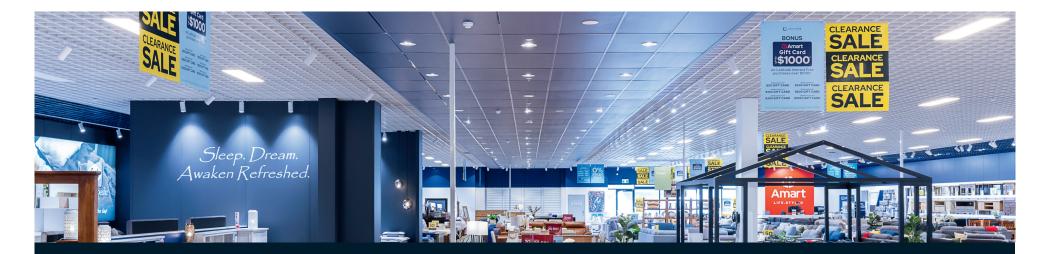

In the world of retail, creating a distinctive and appealing shopping environment is crucial. AMART Furniture, an established name in the industry, understands the importance of a unique brand identity in its stores. The recently opened AMART Furniture stores in Bathurst and Warrawong, both showcase a well-designed durlum bespoke metal ceiling.

## The durlum Geote open cell system

durlum faced a unique challenge in maintaining AMART's brand identity throughout its stores. The distinctive AMART look includes a design where the furniture seamlessly follows the ceiling. To achieve this, the durlum Geote open cell system was chosen, allowing customers to see straight through to the plenum space above and as a result creating an open

and industrial feel aligned to the brand. Moreover, the AMART brand incorporates a specific blue perimeter throughout its stores. durlum were able to quickly deliver colour samples for approval, ensuring a perfect match, which demonstrates dedication to delivering a customised solution in record time. Also, to add to this above and beyond approach, AMART personalised touch-up paint was created