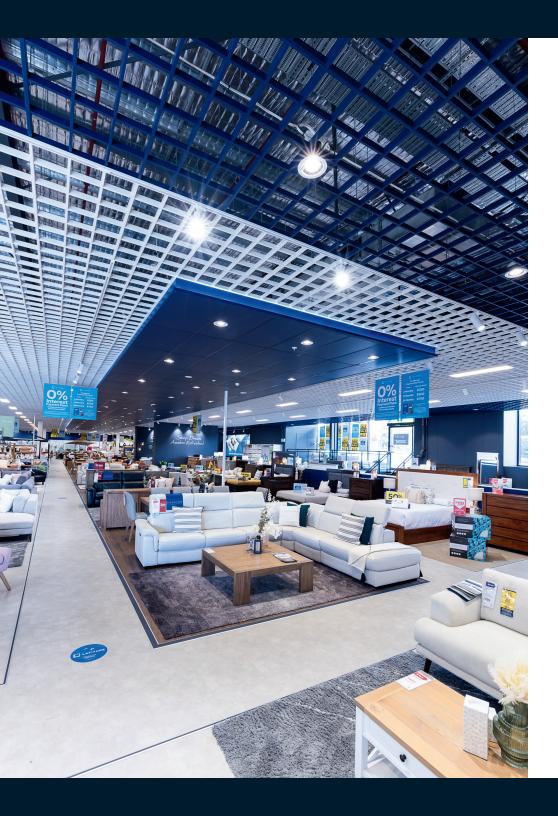

In the world of retail, creating a distinctive and appealing shopping environment is crucial. AMART Furniture, an established name in the industry, understands the importance of a unique brand identity in its stores. The recently opened AMART Furniture stores in Bathurst and Warrawong, both showcase a well-designed durlum bespoke metal ceiling.

## The durlum Geote open cell system

durlum faced a unique challenge in maintaining AMART's brand identity throughout its stores. The distinctive AMART look includes a design where the furniture seamlessly follows the ceiling. To achieve this, the durlum Geote open cell system was chosen, allowing customers to see straight through to the plenum space above and as a result creating an open

and industrial feel aligned to the brand. Moreover, the AMART brand incorporates a specific blue perimeter throughout its stores. durlum were able to quickly deliver colour samples for approval, ensuring a perfect match, which demonstrates dedication to delivering a customised solution in record time. Also, to add to this above and beyond approach, AMART personalised touch-up paint was created