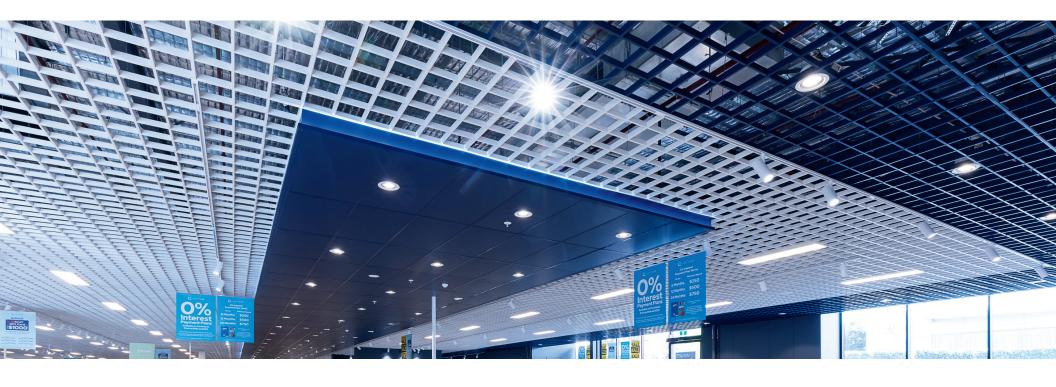

## The durlum Geote open cell system

durlum faced a unique challenge in maintaining AMART's brand identity throughout its stores. The distinctive AMART look includes a design where the furniture seamlessly follows the ceiling. To achieve this, the durlum Geote open cell system was chosen, allowing customers to see straight through to the plenum space above and as a result creating an open

and industrial feel aligned to the brand. Moreover, the AMART brand incorporates a specific blue perimeter throughout its stores. durlum were able to quickly deliver colour samples for approval, ensuring a perfect match, which demonstrates dedication to delivering a customised solution in record time. Also, to add to this above and beyond approach, AMART personalised touch-up paint was created

## Seamless integration of bespoke metal ceiling into Rondo grid system

To ensure faster and seamless integration, durlum recommended and created the right size panel that fit perfectly inside the Rondo grid system. To ensure this was the best approach, a physical sample of the