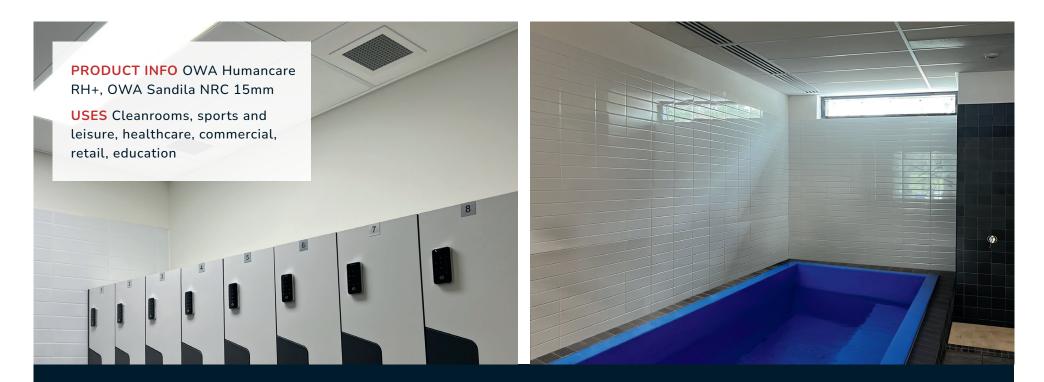

Sydney FC had a distinct vision for their facility, especially in the Hydrotherapy area. This section needed to be designed with the utmost care as it is an essential part of a football player's recovery process. The key requirements for building products used in this area were resistance to mould, mildew, chemicals, and corrosion, all while maintaining high acoustic values. The ultimate selection of OWA Humancare RH Plus as the preferred ceiling product was not arbitrary; it was a well-informed choice due to its exceptional attributes, quality and price.

## OWA hospital grade mineral fibre ceiling tiles an essential feature

First and foremost, Sydney FC's
Hydrotherapy area demanded a
ceiling material that could withstand
high humidity levels. In such an
environment, a conventional ceiling
would sag when exposed to moisture.
OWA Humancare RH Plus excels in
this aspect, ensuring that the ceiling
remains firm and unaffected by the
high relative humidity that is
characteristic of hydrotherapy areas.

This is an essential feature and the material used needed to be of hospital grade.

The Hydrotherapy area is an integral part of the athlete's recovery process, and the acoustic properties of the ceiling play a crucial role. OWA Humancare RH Plus offers exceptional acoustic values, as the hard tiles within a pool area can often create a lot of harsh noise. The soothing acoustic qualities of the ceiling contribute to the overall ambiance of the facility, making it conducive to relaxation and recovery.

Moreover, the OWA Humancare RH Plus ceiling is also resistant to mould, mildew, and moisture, which is of paramount importance in areas with high humidity. It is renowned for its use within healthcare settings and it provides a hygienic and clean environment for the athletes, ensuring their

wellbeing. Additionally, its resistance to chemicals and corrosion makes it suitable for use in hydrotherapy areas where special and sometimes harsh chemicals are used to treat injuries and maintain water quality. Sydney FC did not just choose OWA ceiling materials for their exceptional performance attributes. They also wanted something unique and visually appealing for their facility, without breaking their budget. OWA Sandila, with its textured painted surface that incorporates sand in the paint, added the desired touch of distinctiveness which offers a different aesthetic quality.