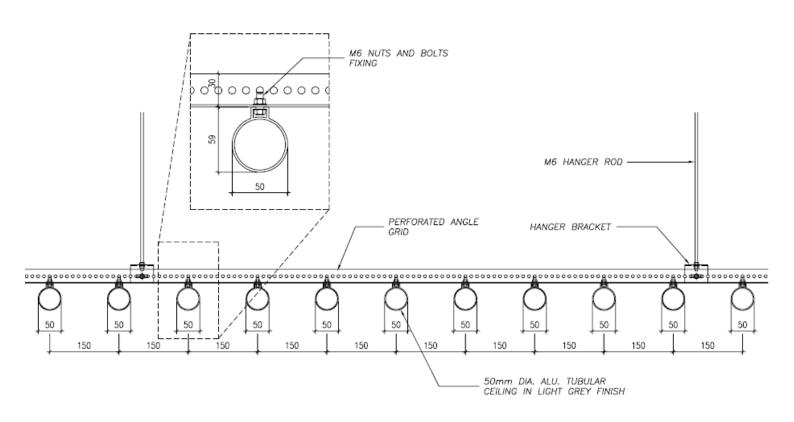

# Durlum Tubular Linear Ceiling construction details

# Durlum T-Tubular Linear Ceiling construction details