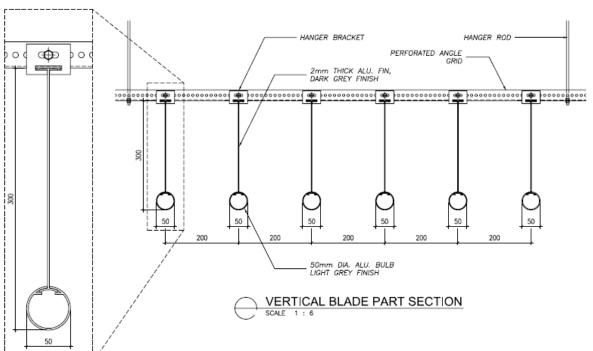

# **Durlum Tubular Linear Ceiling**

Durlum Tubular is designed to be an open ceiling which provides linear flow of lines in its esthetic appearance. It consist of linear lamellas in 250mm vertical fins with a 50mm in diameter circular tubes attachments at its ends. The fins and tubular

attachments are made out of extruded aluminium in powder coated finish.

The tubular fins are then attached to a carrier spaced at 1200mm c.c. powder coated to black colour as a standard. The spacing of these tubular fins are flexible up to the designers requirements, however the usual standard is 150,200,250 or 300mm spacing apart.

# Durlum T-Tubular Linear Ceiling construction details