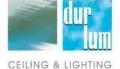

# Durlum Tubular Linear Ceiling

Durlum Tubular - Linear flow open concept tubular metal ceiling

# **Durlum Tubular Linear Ceiling**

Durlum Tubular is designed to be an open ceiling which provides linear flow of lines in its esthetic appearance. It consist of linear lamellas in 250mm vertical fins with a 50mm in diameter circular tubes attachments at its ends. The fins and tubular

attachments are made out of extruded aluminium in powder coated finish.

The tubular fins are then attached to a carrier spaced at 1200mm c.c. powder coated to black colour as a standard. The spacing of these tubular fins are flexible up to the designers requirements, however the usual standard is 150,200,250 or 300mm spacing apart.

With its spacing in regular and different modules, the ceiling system is able to create patterns made out of different lengths which render this ceiling system being unique design ceiling.

Durlum Tubular can also be designed as a curve ceiling elements with its support curving in one direction, to create a curvature concave or convex flow line.

The curve in section tubular ceiling will create linear lines creating a directional flow.