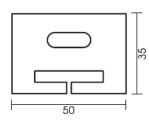

# Durlum Tubular Linear Ceiling construction details

# **Durlum Tubular Linear Ceiling**

Durlum Tubular is designed to be an open ceiling which provides linear flow of lines in its esthetic appearance. It consist of linear lamellas in 250mm vertical fins with a 50mm in diameter circular tubes attachments at its ends. The fins and tubular

attachments are made out of extruded aluminium in powder coated finish.

The tubular fins are then attached to a carrier spaced at 1200mm c.c. powder coated to black colour as a standard. The spacing of these tubular fins are flexible up to the designers requirements, however the usual standard is 150,200,250 or 300mm spacing apart.

With its spacing in regular and different modules, the ceiling system is able to create patterns made out of different lengths which render this ceiling system being unique design ceiling.

Durlum Tubular can also be designed as a curve ceiling elements with its support curving in one direction, to create a curvature concave or convex flow line.