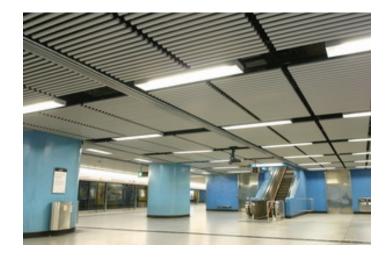

# Durlum Tubular Linear Ceiling

Durlum Tubular - Linear flow open concept tubular metal ceiling

# **Durlum Tubular Linear Ceiling**

Durlum Tubular is designed to be an open ceiling which provides linear flow of lines in its esthetic appearance. It consist of linear lamellas in 250mm vertical fins with a 50mm in diameter circular tubes attachments at its ends. The fins and tubular

attachments are made out of extruded aluminium in powder coated finish.

The tubular fins are then attached to a carrier spaced at 1200mm c.c. powder coated to black colour as a standard. The spacing of these tubular fins are flexible up to the designers requirements, however the usual standard is 150,200,250 or 300mm spacing apart.

With its spacing in regular and different modules, the ceiling system is able to create patterns made out of different lengths which render this ceiling system being unique design ceiling.

Durlum Tubular can also be designed as a curve ceiling elements with its support curving in one direction, to create a curvature concave or convex flow line.

The curve in section tubular ceiling will create linear lines creating a directional flow.