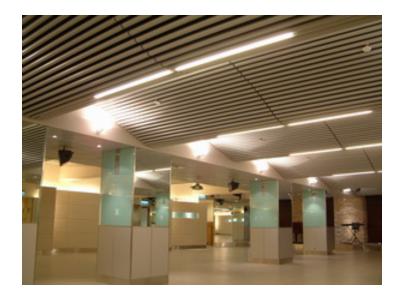

# Durlum Tubular Linear Ceiling

Durlum Tubular - Linear flow open concept tubular metal ceiling

# **Durlum Tubular Linear Ceiling**

Durlum Tubular is designed to be an open ceiling which provides linear flow of lines in its esthetic appearance. It consist of linear lamellas in 250mm vertical fins with a 50mm in diameter circular tubes attachments at its ends. The fins and tubular

With its spacing in regular and different modules, the ceiling system is able to create patterns made out of different lengths which render this ceiling system being unique design ceiling.

Durlum Tubular can also be designed as a curve ceiling elements with its support curving in one direction, to create a curvature concave or convex flow line.

The curve in section tubular ceiling will create linear lines creating a directional flow.