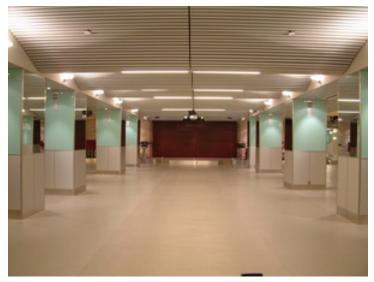

# Durlum Tubular Linear Ceiling

Durlum Tubular - Linear flow open concept tubular metal ceiling

# **Durlum Tubular Linear Ceiling**

Durlum Tubular is designed to be an open ceiling which provides linear flow of lines in its esthetic appearance. It consist of linear lamellas in 250mm vertical fins with a 50mm in diameter circular tubes attachments at its ends. The fins and tubular

With its spacing in regular and different modules, the ceiling system is able to create patterns made out of different lengths which render this ceiling system being unique design ceiling.

Durlum Tubular can also be designed as a curve ceiling elements with its support curving in one direction, to create a curvature concave or convex flow line.

The curve in section tubular ceiling will create linear lines creating a directional flow.