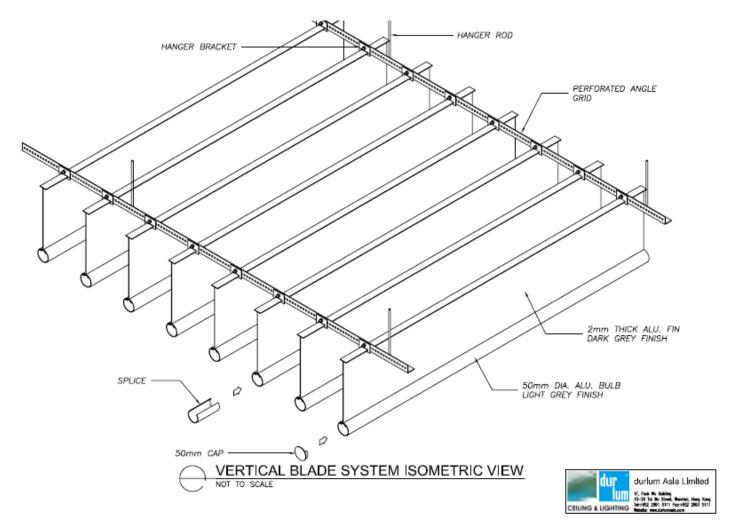

# Durlum Tubular Linear Ceiling

Durlum Tubular - Linear flow open concept tubular metal ceiling

# **Durlum Tubular Linear Ceiling**

Durlum Tubular is designed to be an open ceiling which provides linear flow of lines in its esthetic appearance. It consist of linear lamellas in 250mm vertical fins with a 50mm in diameter circular tubes attachments at its ends. The fins and tubular

attachments are made out of extruded aluminium in powder coated finish.

The tubular fins are then attached to a carrier spaced at 1200mm c.c. powder coated to black colour as a standard. The spacing of these tubular fins are flexible up to the designers requirements, however the usual standard is 150,200,250 or 300mm spacing apart.

With its spacing in regular and different modules, the ceiling system is able to create patterns made out of different lengths which render this ceiling system being unique design ceiling.

Durlum Tubular can also be designed as a curve ceiling elements with its support curving in one direction, to create a curvature concave or convex flow line.

The curve in section tubular ceiling will create linear lines creating a directional flow.

# Durlum Tubular Linear Ceiling construction details