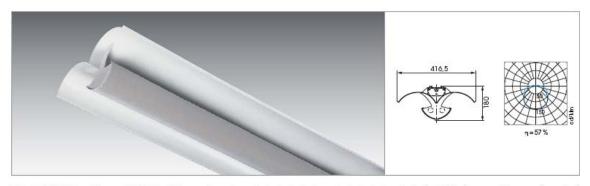

Sekundär-Reflektorleuchte aus Stahlblech, Zinkor weiß thermolackiert. Reflektorhalbschale aus mitroperforiertem Stahlbech, weiß thermolackiert, mit innenliegendem Lichtdiffuser. Für den Lampentausch muss die Lampenabdeckung nicht abgenommen werden. Auch als Lichtbandmontage möglich. Der Reflektor ist symmetrisch strahlend mit zusätzlicher Deckenaufhellung.

Secondary reflector luminaire in galvanized steel, white powder coated. Reflector trough made of micro perforated steel plate, white powder coated, with a diffuser inside. There is no need to remove the reflector for changing lamps. A continuous installation like batten luminaires is possible.

The reflector creates a symmetrical light distribution with an additional illumination of the ceiling.

Luminaire à réflexion secondaire en acier galvanisé, poudré en blanc. La rigole de réflexion est en tôle d'acier micro perforée, poudrée en blanc avec diffuseur interne. Il n'est pas nécessaire de démonter le cache lampes pour changer les ampoules. Un montage continue type réglette est possible.

Le réflecteur a un rayonnement symétrique avec une illumination supplémentaire du plafond.