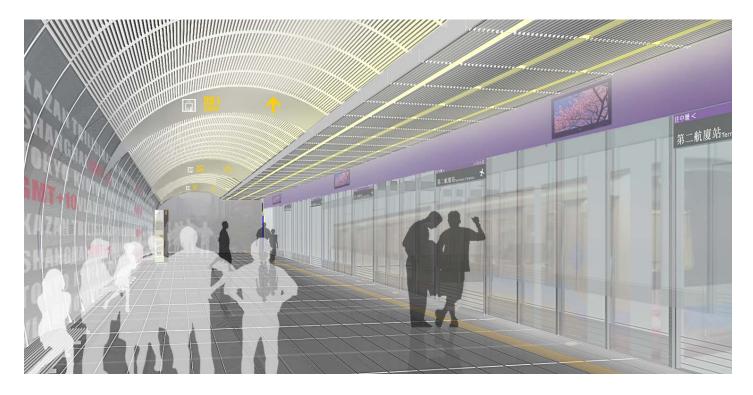

# Durlum Tubular Linear Ceiling

Durlum Tubular - Linear flow open concept tubular metal ceiling

# **Durlum Tubular Linear Ceiling**

Durlum Tubular is designed to be an open ceiling which provides linear flow of lines in its esthetic appearance. It consist of linear lamellas in 250mm vertical fins with a 50mm in diameter circular tubes attachments at its ends. The fins and tubular

With its spacing in regular and different modules, the ceiling system is able to create patterns made out of different lengths which render this ceiling system being unique design ceiling.

Durlum Tubular can also be designed as a curve ceiling elements with its support curving in one direction, to create a curvature concave or convex flow line.

The curve in section tubular ceiling will create linear lines creating a directional flow.

# Durlum Tubular Linear Ceiling - Lighting Interface

As these tubular ceiling are linear in nature, several types of light fittings from Durlum range can be integrated as part of the lighting solution: