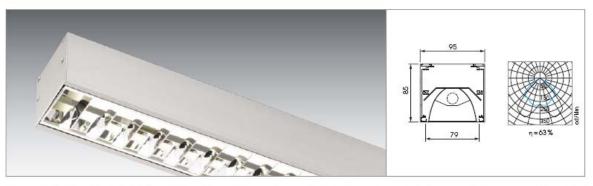

# AK85 Pendant Lights

Leuchteneinsatz mit Parabolraster. [Art. No. siehe Seite 2.21]

Basic luminaire set with parabolic louvre. [Art. No. please see page 2.21]

Jeu d'éclairage de base avec grille parabolique. [Art. No. voir page 2.21 s.v.p.]