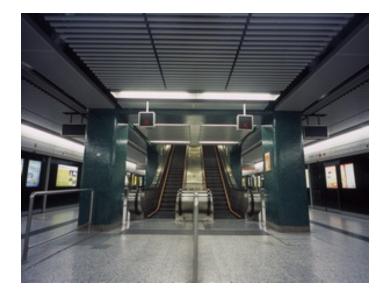

# Durlum Tubular Linear Ceiling

Durlum Tubular - Linear flow open concept tubular metal ceiling

# **Durlum Tubular Linear Ceiling**

Durlum Tubular is designed to be an open ceiling which provides linear flow of lines in its esthetic appearance. It consist of linear lamellas in 250mm vertical fins with a 50mm in diameter circular tubes attachments at its ends. The fins and tubular

attachments are made out of extruded aluminium in powder coated finish.

The tubular fins are then attached to a carrier spaced at 1200mm c.c. powder coated to black colour as a standard. The spacing of these tubular fins are flexible up to the designers requirements, however the usual standard is 150,200,250 or 300mm spacing apart.

With its spacing in regular and different modules, the ceiling system is able to create patterns made out of different lengths which render this ceiling system being unique design ceiling.

Durlum Tubular can also be designed as a curve ceiling elements with its support curving in one direction, to create a curvature concave or convex flow line.

The curve in section tubular ceiling will create linear lines creating a directional flow.