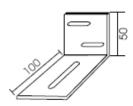

### U 1042

- · Wandanker 2mm
- Verzinkt

### U 1042

- Wall bracket 2mm
- Galvanized

#### U 1042

- · Raccord mural 2mm
- Acier galv.