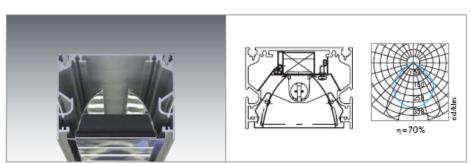

# Alouette AL2 Pendant Lights

Anbau- und Pendelleuchte, Alu-Profil farblos eloxiert in 1-, 2- und 3-längiger Ausführung.

Spiegelraster Aluminium hochglanz, rundum entblendet.

Etwaige Stahlseilabhängung bitte separat bestellen.

Suspended and surface mounted luminaire, aluminium profile natural anodized, available in single-, dual- and triple-length.

Mirror louvre, highly polished aluminium, glare free. Please order any relevant steel wire suspensions separately. Luminaire apparent et suspendu, profilé en aluminium, anodisé nature, en version mono, duo et triple longueurs.

Ecran en aluminium miroité poli brillant, non-ébouissant de toutes les directions.

Veuillez s.v.p commander séparément des suspensions à câble d'acier.