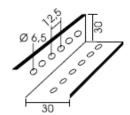

# Durlum T-Tubular Linear Ceiling construction details

## U 1040

- Rostwinkel mit Regellochung
- L=4000mm

### U 1040

- L-shaped primary carrier with regular perforation
- · L=4000mm

#### U 1040

- Porteur primaire perforé
- · L=4000mm