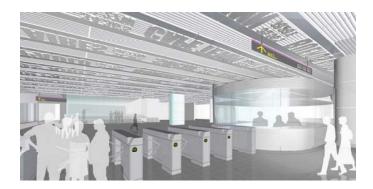

# Durlum Tubular Linear Ceiling

Durlum Tubular - Linear flow open concept tubular metal ceiling

# **Durlum Tubular Linear Ceiling**

Durlum Tubular is designed to be an open ceiling which provides linear flow of lines in its esthetic appearance. It consist of linear lamellas in 250mm vertical fins with a 50mm in diameter circular tubes attachments at its ends. The fins and tubular

With its spacing in regular and different modules, the ceiling system is able to create patterns made out of different lengths which render this ceiling system being unique design ceiling.

Durlum Tubular can also be designed as a curve ceiling elements with its support curving in one direction, to create a curvature concave or convex flow line.

The curve in section tubular ceiling will create linear lines creating a directional flow.

# Durlum Tubular Linear Ceiling - Lighting Interface

As these tubular ceiling are linear in nature, several types of light fittings from Durlum range can be integrated as part of the lighting solution: