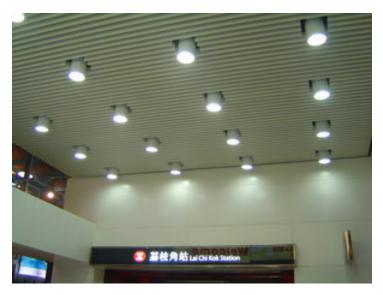

# Durlum Tubular Linear Ceiling - Lighting Interface

As these tubular ceiling are linear in nature, several types of light fittings from Durlum range can be integrated as part of the lighting solution:

Secondary reflector luminaire in galvanized steel, white powder coated. Reflector trough made of micro perforated steel plate, white powder coated, with a diffuser inside. There is no need to remove the reflector for changing lamps. A continuous installation like batten luminaires is possible.

The reflector creates a symmetrical light distribution with an additional illumination of the ceiling.

Luminaire à réflexion secondaire en acier galvanisé, poudré en blanc. La rigole de réflexion est en tôle d'acier micro perforée, poudrée en blanc avec diffuseur interne. Il n'est pas nécessaire de démonter le cache lampes pour changer les ampoules. Un montage continue type réglette est possible.