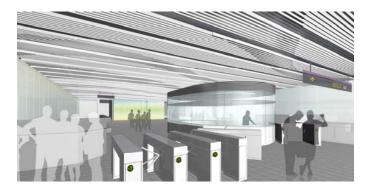

# Durlum Tubular Linear Ceiling

Durlum Tubular - Linear flow open concept tubular metal ceiling

# **Durlum Tubular Linear Ceiling**

Durlum Tubular is designed to be an open ceiling which provides linear flow of lines in its esthetic appearance. It consist of linear lamellas in 250mm vertical fins with a 50mm in diameter circular tubes attachments at its ends. The fins and tubular

With its spacing in regular and different modules, the ceiling system is able to create patterns made out of different lengths which render this ceiling system being unique design ceiling.

Durlum Tubular can also be designed as a curve ceiling elements with its support curving in one direction, to create a curvature concave or convex flow line.

The curve in section tubular ceiling will create linear lines creating a directional flow.

# Durlum Tubular Linear Ceiling - Lighting Interface

As these tubular ceiling are linear in nature, several types of light fittings from Durlum range can be integrated as part of the lighting solution: