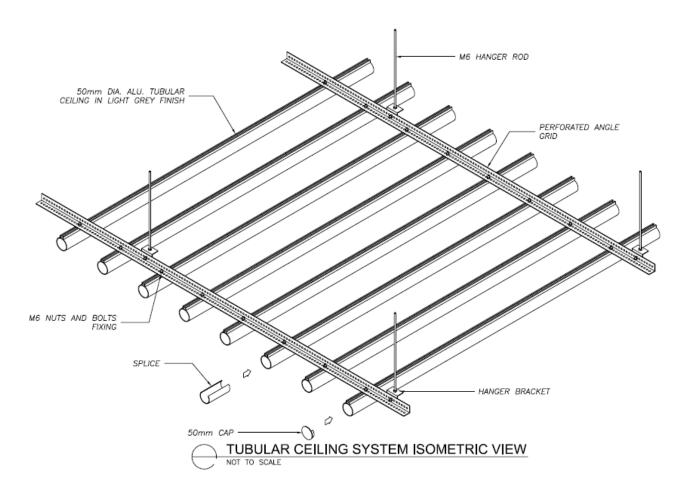

# Durlum Tubular Linear Ceiling construction details

# Durlum T-Tubular Linear Ceiling construction details